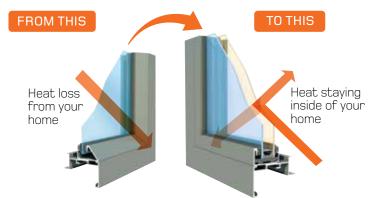

## ALUMINIUM RETROFIT

### TIMBER RETROFIT

These diagrams show old single glazing with heat escaping from your home, but with Retrofit's new Low E double glazing the heat gets deflected back into your home.

Retrofited timber new double glazing