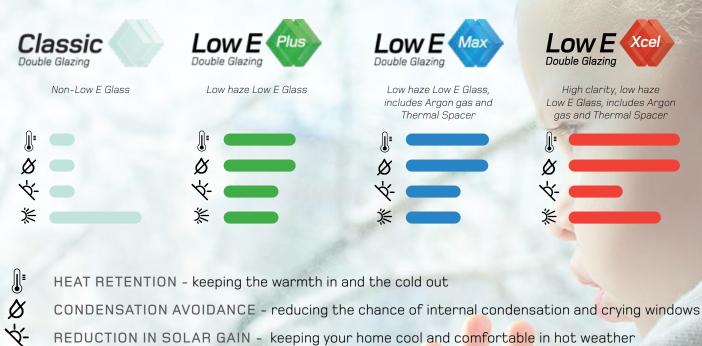

# WE TAILOR SOLUTIONS TO MEET YOUR NEEDS

changes.

RE RO Fit

chance of condensation forming on the windows reduces.

METRO

"Low E (Low Emissivity) glass has a unique virtually invisible coating designed to let light in and reflect heat back into your home, reducing heat loss. The same technology can apply in the reduction of solar heat gain."

#### THE METRO PERFORMANCE SELECTION TOOL

REDUCTION IN SOLAR GAIN - keeping your home cool and comfortable in hot weather

VISIBLE LIGHT TRANSMISSION - maintaining natural light levels inside your home

For an obligation-free measure and quote www.retrodg.co.nz or CALL 0800 658 658