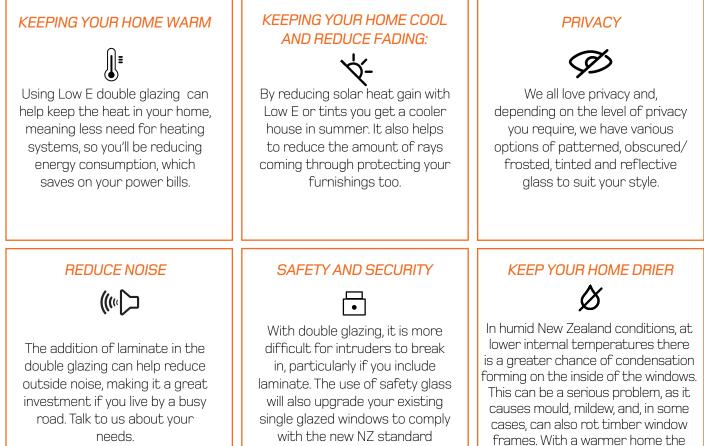

# Why Choose RetroFit Double Glazing?

By choosing the RetroFit service by Metro, you gain the confidence of dealing with New Zealand's largest glass and glazing company.

Windows are a key design feature of your home. They help insulate against temperature extremes and can reduce power bills while filling your home with natural light but reducing glare. They can also reduce noise from the outside in.

Retrofit double glazing can help achieve a more comfortable and guiter home all year around with the added benefits of reducing the likelihood of condensation. Talk to our team to discuss your priorities.