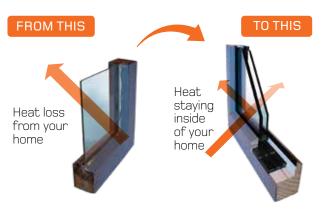

### TIMBER RETROFIT

These diagrams show old single glazing with heat escaping from your home, but with Retrofit's new Low E double glazing the heat gets deflected back into your home.

Retrofited timber new double glazing